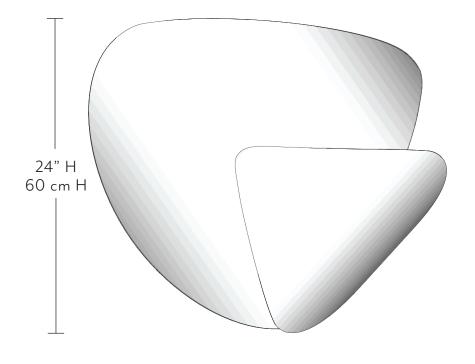

## Bonnie SCONCE

Dimensions: 28" L | 4" W | 24" H / 70cm L | 10cm W | 60cm H Approximate weight: 9lb / 4kg each

\* Due to the handmade nature of our pieces there may be small variances to our stated sizing.