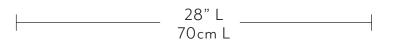

## Bonnie SCONCE

Dimensions: 28" L | 4" W | 24" H / 70cm L | 10cm W | 60cm H Approximate weight: 9lb / 4kg each

\* Due to the handmade nature of our pieces there may be small variances to our stated sizing.