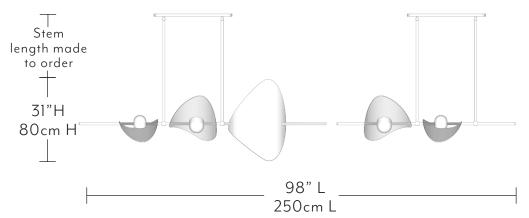

## Bonnie

CONFIG. 4 - SMALL

Dimensions:

98" L | 16" W | 31-67" H (Min-Max) / 250cm L | 40cm W | 80-170cm H (Min-Max)

Approximate weight: 18lb / 8kg each

- \* Height is made to order. Additional length available upon request.
- \* Due to the handmade nature of our pieces there may be small variances to our stated sizing.