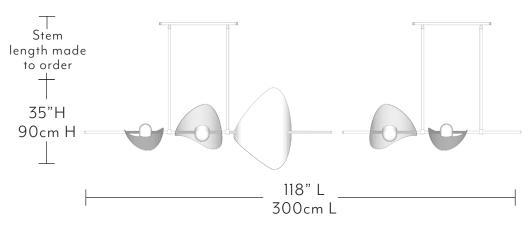

## Bonnie

CONFIG. 4 - LARGE

Dimensions:

118" L | 19" W | 35-67" H (Min-Max) / 300cm L | 48cm W | 90-170cm H (Min-Max)

Approximate weight: 27lb / 12kg each

- \* Height is made to order. Additional length available upon request.
- \* Due to the handmade nature of our pieces there may be small variances to our stated sizing.