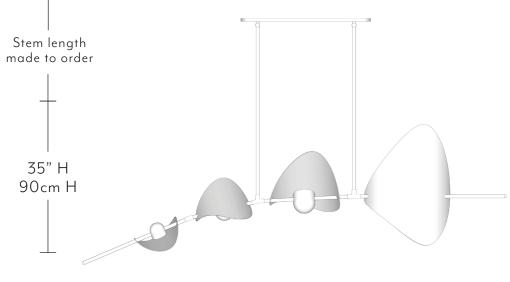

## Bonnie

CONFIG. 2 - LARGE

Dimensions:

75" L | 18" W | 35-71" H (Min-Max) / 190cm L | 45cm W | 90-180cm H (Min-Max)

Approximate weight: 18lb / 8kg each

\* Height is made to order. Additional length available upon request.

\* Due to the handmade nature of our pieces there may be small variances to our stated sizing.

Light source: LED. 3000K colour temperature standard,

other temperatures available on request

Dimming: Triac as standard, dimmable to any protocol on request