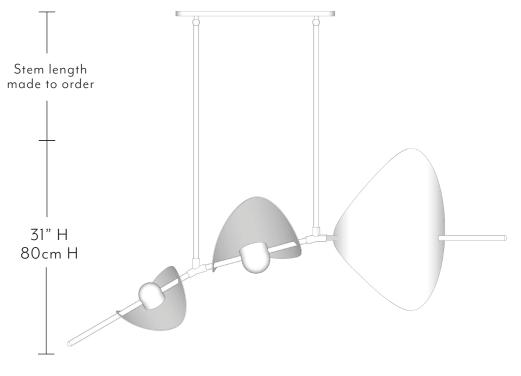

Bonnie

CONFIG. 2 - SMALL

Dimensions:

51" L | 16" W | 31-71" H (Min-Max) / 130cm L | 40cm W | 80-180cm H (Min-Max)

Approximate weight: 9lb / 4kg each

- \* Height is made to order. Additional length available upon request.
- \* Due to the handmade nature of our pieces there may be small variances to our stated sizing.

## Bonnie

CONFIG. 2 - LARGE

Dimensions:

75" L | 18" W | 35-71" H (Min-Max) / 190cm L | 45cm W | 90-180cm H (Min-Max)

Approximate weight: 18lb / 8kg each

\* Height is made to order. Additional length available upon request.